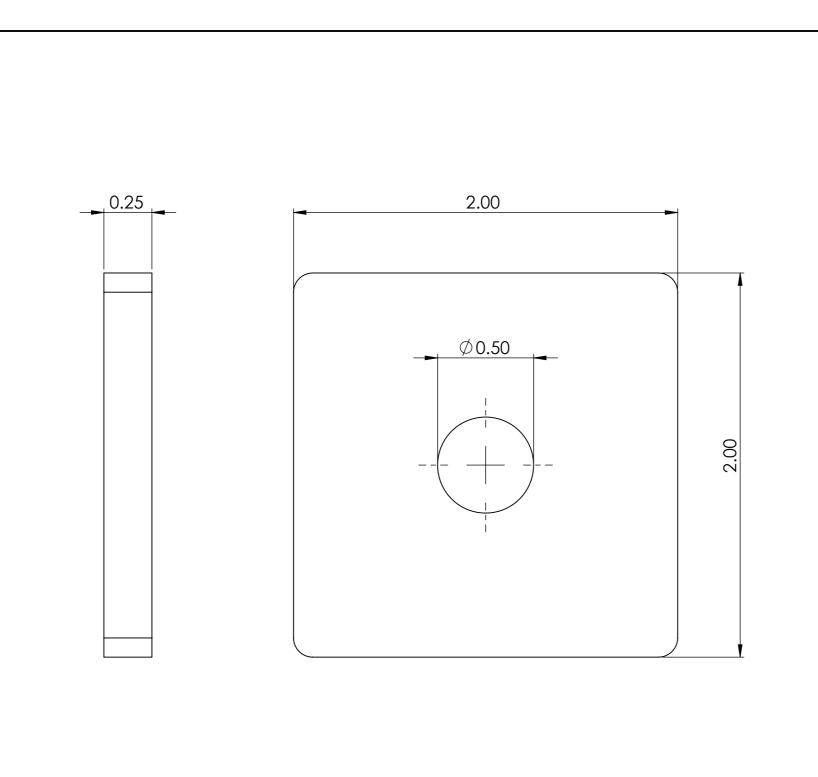

| IENSI | OTHERWISE SPECIFIE<br>ONS ARE IN INCHES | -    | FINISH: |          |       |  | DEBUR AND<br>BREAK SHARP<br>EDGES | DO NOT SCALE DRA      | WING | REVISION |    |
|-------|-----------------------------------------|------|---------|----------|-------|--|-----------------------------------|-----------------------|------|----------|----|
|       | E FINISH: RAW<br>ICES: +/- 0.01         |      |         |          |       |  |                                   | FORD 8.8 IRS          |      |          |    |
|       | NAME                                    | SIGI | NATURE  | DATE     |       |  |                                   |                       |      |          |    |
| WN    | MILES                                   |      |         | 2016     |       |  |                                   |                       |      |          |    |
| ('D   |                                         |      |         |          |       |  |                                   | FRONT MOUNT CAP       |      |          | 4P |
| V'D   |                                         |      |         |          |       |  |                                   |                       |      |          | ٠. |
| 3     |                                         |      |         |          |       |  |                                   |                       |      |          |    |
| \     |                                         |      |         | MATERIAL | :     |  | QUANTITY                          |                       | A3   |          |    |
| Ц     |                                         |      |         |          | STEEL |  | L                                 | 2                     |      |          |    |
|       |                                         |      |         |          |       |  |                                   |                       |      |          |    |
|       |                                         |      |         | WEIGHT:  |       |  |                                   | CALE:2:1 SHEET 1 OF 1 |      |          |    |